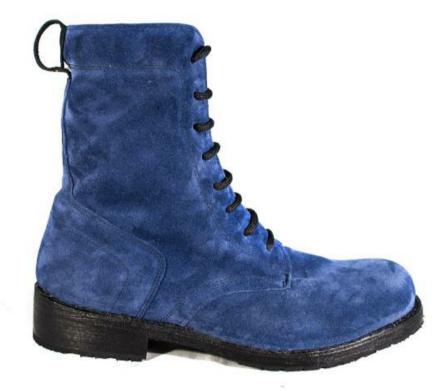

# 1953 - ANFIBIO SCAMOSCIATO

#### PRODUCT DESCRIPTION: Suede leather upper and Ideal leather outsole. green/purple/blue autumn/winter collection ON REQUEST

| opper      | Sueue. Solt Callskill leather                                                                                                                                                                                                                     |
|------------|---------------------------------------------------------------------------------------------------------------------------------------------------------------------------------------------------------------------------------------------------|
| Outsole    | 100% Cuoio                                                                                                                                                                                                                                        |
| Processing | IDEAL: The leather upper is prepared with the outer edges glued and pressed<br>onto a special midsole and then stitched using a machine called "rapid". Thread<br>is passed through a boiler with molten pitch, to ensure totally waterproof wire |