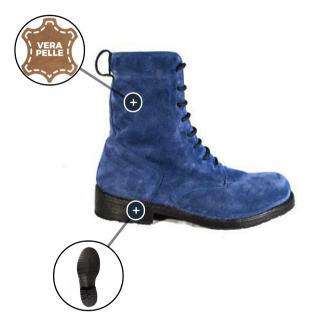

# 1953 - ANFIBIO SCAMOSCIATO

#### PRODUCT DESCRIPTION: Suede leather upper and Ideal leather outsole. green/purple/blue autumn/winter collection ON REQUEST

| opper      | Sueue. Solt Callskill leather                                                                                                                                                                                                                     |
|------------|---------------------------------------------------------------------------------------------------------------------------------------------------------------------------------------------------------------------------------------------------|
| Outsole    | 100% Cuoio                                                                                                                                                                                                                                        |
| Processing | IDEAL: The leather upper is prepared with the outer edges glued and pressed<br>onto a special midsole and then stitched using a machine called "rapid". Thread<br>is passed through a boiler with molten pitch, to ensure totally waterproof wire |